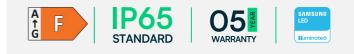

## **TECHNICAL INFORMATION**

| Dimmable:              | No                |
|------------------------|-------------------|
| On Sale:               | No                |
| Color Temperature:     | 4000K             |
| Model:                 | VT-44055-W        |
| Watts:                 | 50                |
| Lumens:                | 4270              |
| Input Power:           | AC:220-240V, 50Hz |
| Unit Color:            | White             |
| Color for Web:         | Day White         |
| Body Type:             | Aluminium         |
| Dimension:             | 183.5x34x169mm    |
| Operation Temperature: | -20°C to +45°C    |
| Instant Start:         | 0-100% in < 1s    |
| LED Chip Type:         | SMD-Samsung Chip  |
| Beam Angle:            | 115°              |
| CRI:                   | >70               |
| Energy Rating Label:   | F (2021)          |
| IP Rating:             | IP65              |
| Long Life:             | 25,000 Hours      |
| Energy Saving:         | 85 Energy         |
| Samsung:               | Yes               |