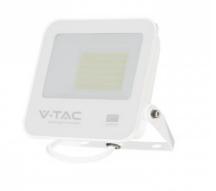

# VT-44055 50W LED FLOODLIGHT SAMSUNG CHIP 4000K WHITE BODY GREY FROSTED GLASS IP65

## **FEATURES**

- High quality LED SMD-Samsung Chip chip and high power driver
- Comparing with traditional halogen floodlights it can save upto 85% Energy
- Constant current Integrated IC driver Built in driver no
  external power supply required
- Built Strong and durable with Aluminium Corrosion resistant design
- Suitable for building facades, sports facilities, industrial, commercial billboards, hoardings, parking lots etc.