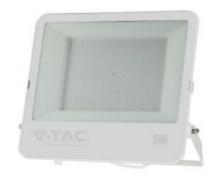

# VT-44204 200W FLOODLIGHT SAMSUNG CHIP 1M WIRE 4000K WHITE BODY WHITE FROSTED GLASS IP65

### **FEATURES**

- High quality LED SMD-Samsung Chip chip and high power driver
- Comparing with traditional halogen floodlights it can save upto 85% Energy
- Constant current Integrated IC driver Built in driver no external power supply required
- Built Strong and durable with Aluminium Corrosion resistant design
- Suitable for building facades, sports facilities, industrial, commercial billboards, hoardings, parking lots etc.

#### **TECHNICAL INFORMATION**

| Dimmable:              | No                |  |  |
|------------------------|-------------------|--|--|
| Color Temperature:     | 4000K             |  |  |
| Model:                 | VT-44204-W        |  |  |
| Watts:                 | 200               |  |  |
| Lumens:                | 17540             |  |  |
| Input Power:           | AC:220-240V, 50Hz |  |  |
| Unit Color:            | White             |  |  |
| Color for Web:         | Day White         |  |  |
| Body Type:             | Aluminium         |  |  |
| Dimension:             | 402.5x44x349.5mm  |  |  |
| Operation Temperature: | -20°C to +45°C    |  |  |
| Instant Start:         | 0-100% in <1s     |  |  |
| LED Chip Type:         | SMD-Samsung Chip  |  |  |
| Beam Angle:            | 115°              |  |  |
| CRI:                   | >70               |  |  |
| Energy Rating Label:   | F (2021)          |  |  |
| IP Rating:             | IP65              |  |  |
| Long Life:             | 25,000 Hours      |  |  |
| Energy Saving:         | 85 Energy         |  |  |
| Wire Length:           | 1m                |  |  |
| lumens per watt:       | 100               |  |  |
| Samsung:               | Yes               |  |  |